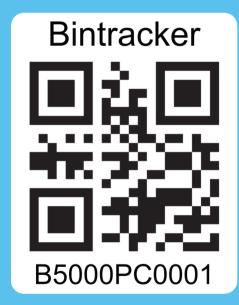

# 2. Collect Waste

- Tie-up waste bags and hook them onto the Mobi Scales.
- II. Scan QR Codes & Weigh waste using the Bintracker app.

Bintracker

BAG GENERAL WASTE

Bintracker

BAG MIXED RECYCLING

**Bintracker** 

B5000OR0001

BAG ORGANICS