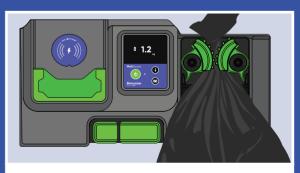

# 1. Power On

- Ensure **Bintracker** app is installed and open on device.
- II. Select the Green Power button to turn on the Mobi Scales.

# 2. Collect Waste

- Tie-up waste bags and hook them onto the Mobi Scales.
- II. Scan QR Codes & Weigh waste using the Bintracker app.

Bintracker

BAG GENERAL WASTE

Bintracker

BAG MIXED RECYCLING

**Bintracker** 