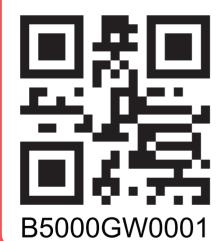

# 2. Collect Waste

- Tie-up waste bags and hook them onto the Mobi Scales.
- II. Scan QR Codes & Weigh waste using the Bintracker app.

Bintracker

BAG GENERAL WASTE

Bintracker

BAG MIXED RECYCLING

**Bintracker** 