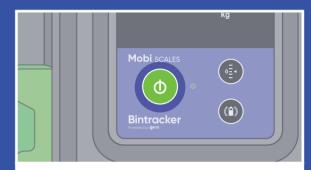

# 1. Power On

- Ensure **Bintracker** app is installed and open on device.
- II. Select the Green Power button to turn on the Mobi Scales.