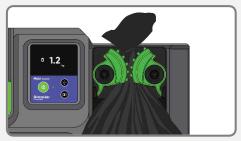

# 7. Weighing Process

- 1. **Turn On and Tare:** Power on the scales and press the 'Tare' button to reset the scale to zero.
- 2. **Prepare Waste Bags:** Collect waste bags from tenancies, tie them up, and hang them on the grippers, one bag at a time.

- 5. **Contamination (Optional):** Indicate if the waste is contaminated by marking 'Yes' under contamination.
- Submit Data: Once all information is entered, select 'Send' to complete the waste collection process. Repeat for all waste bags collected.