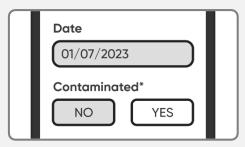

- 5. **Contamination (Optional):** Indicate if the waste is contaminated by marking 'Yes' under contamination.
- Submit Data: Once all information is entered, select 'Send' to complete the waste collection process. Repeat for all waste bags collected.