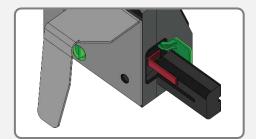

# 4. Installation and Setup

 Insert Batteries: Begin by inserting one of the provided lithium batteries into the battery compartment of the Mobi device. Ensure to overlay it with the removal ribbon for easy extraction in the future.

# 5. Power and Charging

- The Mobi Mobile Scales comes with two lithium batteries and a charging pack. Before use, charge the batteries using the provided charger.
- To replace the battery, open the battery compartment, carefully remove the existing battery using the provided ribbon, and then insert the new battery, making sure to overlay it with the removal ribbon for easy extraction in the future.
- Important battery information:
  - Charge before initial use.
  - Only use the specified charger.
  - Keep battery terminals clean.
  - Store the battery in a dry place.
  - Do not disassemble the battery pack.
  - Avoid exposing the battery to high temperatures.