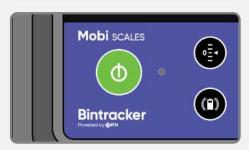

#### 6. User Interface

- Phone Holder: Place your mobile device in the dedicated phone holder on the left side of the Mobi device.
- **Grippers:** Attach waste bags securely by hooking them onto the grippers located on the right side of the device.
- Green Power Button : The green button serves as the power button.
- Tare : Press the '0' button to reset the scale weight to zero, especially before weighing waste...
- Wireless Phone Charger : Activate the wireless charging feature by selecting the battery icon to charge your device while weighing waste.