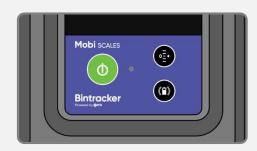

#### 6. User Interface

- Phone Holder: Place your mobile device in the dedicated phone holder on the left side of the Mobi device.
- **Grippers:** Attach waste bags securely by hooking them onto the grippers located on the right side of the device.
- Green Power Button : The green button serves as the power button.
- Tare : Press the '0' button to reset the scale weight to zero, especially before weighing waste...
- Wireless Phone Charger : Activate the wireless charging feature by selecting the battery icon to charge your device while weighing waste.