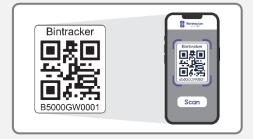

#### 1. Product Overview

Bintracker's Mobi Mobile Scales is a revolutionary weighing device designed for accurately measuring waste directly at the source. By attaching the Mobi to bins or cleaners' trolleys, users can easily weigh waste bags, improving efficiency and waste management practices. The device, when used in conjunction with the Bintracker mobile app, transmits weight data via QR code technology and Bluetooth, enabling seamless integration with the waste reporting platform.

# 7. Weighing Process

- 1. **Turn On and Tare:** Power on the scales and press the 'Tare' button to reset the scale to zero.
- 2. **Prepare Waste Bags:** Collect waste bags from tenancies, tie them up, and hang them on the grippers, one bag at a time.