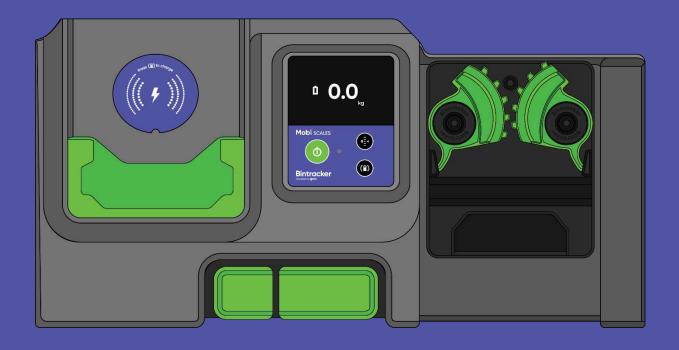

#### 1. Product Overview

Bintracker's Mobi Mobile Scales is a revolutionary weighing device designed for accurately measuring waste directly at the source. By attaching the Mobi to bins or cleaners' trolleys, users can easily weigh waste bags, improving efficiency and waste management practices. The device, when used in conjunction with the Bintracker mobile app, transmits weight data via QR code technology and Bluetooth, enabling seamless integration with the waste reporting platform.

#### 6. User Interface

- Phone Holder: Place your mobile device in the dedicated phone holder on the left side of the Mobi device.
- **Grippers:** Attach waste bags securely by hooking them onto the grippers located on the right side of the device.
- Green Power Button : The green button serves as the power button.
- Tare : Press the '0' button to reset the scale weight to zero, especially before weighing waste...
- Wireless Phone Charger : Activate the wireless charging feature by selecting the battery icon to charge your device while weighing waste.

# 7. Weighing Process

- 1. **Turn On and Tare:** Power on the scales and press the 'Tare' button to reset the scale to zero.
- 2. **Prepare Waste Bags:** Collect waste bags from tenancies, tie them up, and hang them on the grippers, one bag at a time.