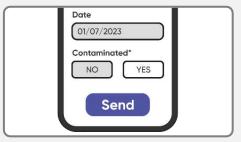

- 5. **Contamination (Optional):** Indicate if the waste is contaminated by marking 'Yes' under contamination.
- Submit Data: Once all information is entered, select 'Send' to complete the waste collection process. Repeat for all waste bags collected.