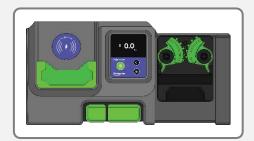

#### 6. User Interface

- Phone Holder: Place your mobile device in the dedicated phone holder on the left side of the Mobi device.
- **Grippers:** Attach waste bags securely by hooking them onto the grippers located on the right side of the device.
- Green Power Button : The green button serves as the power button.
- Tare : Press the '0' button to reset the scale weight to zero, especially before weighing waste...
- Wireless Phone Charger : Activate the wireless charging feature by selecting the battery icon to charge your device while weighing waste.