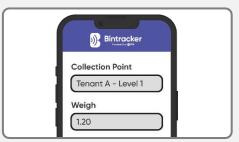

# 7. Weighing Process

- 1. **Turn On and Tare:** Power on the scales and press the 'Tare' button to reset the scale to zero.
- 2. **Prepare Waste Bags:** Collect waste bags from tenancies, tie them up, and hang them on the grippers, one bag at a time.

- 5. **Contamination (Optional):** Indicate if the waste is contaminated by marking 'Yes' under contamination.
- Submit Data: Once all information is entered, select 'Send' to complete the waste collection process. Repeat for all waste bags collected.