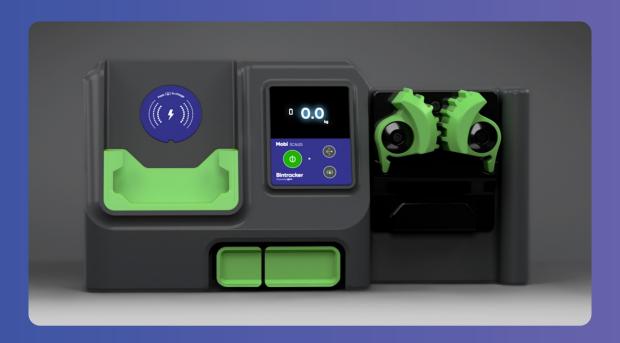

## Mobi Mobile Scales

The first purpose-built and fully integrated mobile waste weighing solution.

Eliminate Double-Handling: Weigh Waste at Point of Collection

Compatibility with any Bin or Trolley

Advanced 3-Level Granularity Available

Patented Grippers are Washable and Replaceable

Hot-Swappable Batteries

Integrated
Wireless Phone Charger