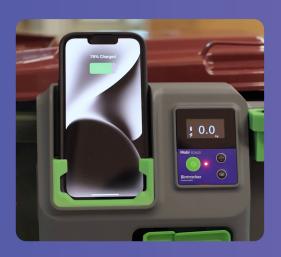

## Mobi Mobile Scales

The first purpose-built and fully integrated mobile waste weighing solution.

Eliminate Double-Handling: Weigh Waste at Point of Collection

Compatibility with any Bin or Trolley

Advanced 3-Level Granularity Available

By simply attaching Mobi to garbage bins or cleaners trolleys, you can effortlessly weigh and allocate bags at the source, all through the powerful integration with the Bintracker platform.

Automated Weight & Collection Point Capture

Patented Grippers are Washable and Replaceable

Hot-Swappable Batteries

Integrated
Wireless Phone Charger